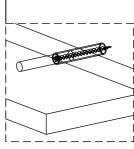

(two) to ensure the installation of this product is solid and secure. It can be installed in approximately 20 to 30 minutes.

If you buy more products, do not start the installation of the other product before the installation of the design is completed in order to avoid any complexity.

Never rub the products by rubbing. Carry 2 (two) people by lifting or removing the products.

If you are going to transport long distances, usually pack it carefully.

For product cleaning, wiping with a damp or soapy cloth or wiping with cleaners will be sufficient.

Do not be directly exposed to this restriction for the reasons of heavy, cold and humidity of the furniture.

Stay away from using your furniture for your purpose.

### LEILA WALL SHELF

# ASSEMBLY INSTRUCTIONS

















STEP 2: