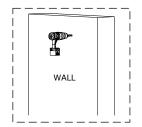

th.

It is required for 2 (two) to ensure the installation of this product is solid and secure. It can be installed in approximately 20 to 30 minutes.

If you buy more products, do not start the installation of the other product before the installation of the design is completed in order to avoid any complexity.

Never rub the products by rubbing. Carry 2 (two) people by lifting or removing the products.

If you are going to transport long distances, usually pack it carefully.

For product cleaning, wiping with a damp or soapy cloth or wiping with cleaners will be sufficient.

Do not be directly exposed to this restriction for the reasons of heavy, cold and humidity of the furniture.

Stay away from using your furniture for your purpose.

### LEILA WALL SHELF

# ASSEMBLY INSTRUCTIONS

















STEP 2: