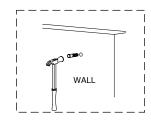

It is required for 2 (two) to ensure the installation of this product is solid and secure. It can be installed in approximately 20 to 30 minutes.

If you buy more products, do not start the installation of the other product before the installation of the design is completed in order to avoid any complexity.

Never rub the products by rubbing. Carry 2 (two) people by lifting or removing the products.

If you are going to transport long distances, usually pack it carefully.

For product cleaning, wiping with a damp or soapy cloth or wiping with cleaners will be sufficient.

Do not be directly exposed to this restriction for the reasons of heavy, cold and humidity of the furniture.

Stay away from using your furniture for your purpose.

### LEILA WALL SHELF

# ASSEMBLY INSTRUCTIONS

















STEP 2: