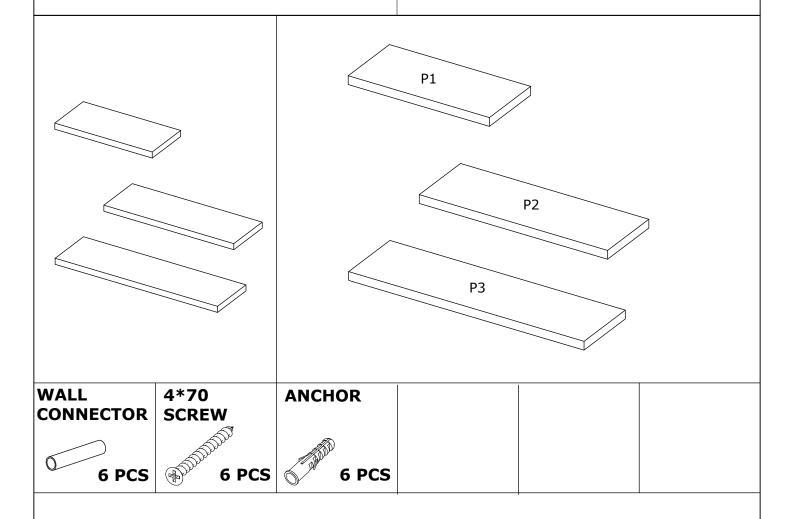

Check all parts and accessories listed in the box before assembly. Your design and accessory is solid Particle then you can start later. Before assembly, wipe a part of it with a damp cloth.

It is required for 2 (two) to ensure the installation of this product is solid and secure. It can be installed in approximately 20 to 30 minutes.