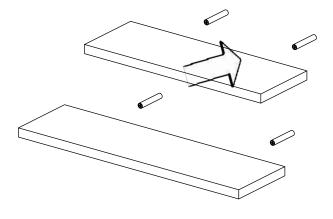

2 (two) to ensure the installation of this product is solid and secure. It can be installed in approximately 20 to 30 minutes.

If you buy more products, do not start the installation of the other product before the installation of the design is completed in order to avoid any complexity.

Never rub the products by rubbing. Carry 2 (two) people by lifting or removing the products.

If you are going to transport long distances, usually pack it carefully.

For product cleaning, wiping with a damp or soapy cloth or wiping with cleaners will be sufficient.

Do not be directly exposed to this restriction for the reasons of heavy, cold and humidity of the furniture.

Stay away from using your furniture for your purpose.

### LEILA WALL SHELF

# ASSEMBLY INSTRUCTIONS

















STEP 2: