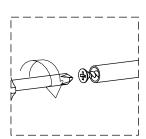

required for 2 (two) to ensure the installation of this product is solid and secure. It can be installed in approximately 20 to 30 minutes.

If you buy more products, do not start the installation of the other product before the installation of the design is completed in order to avoid any complexity.

Never rub the products by rubbing. Carry 2 (two) people by lifting or removing the products.

If you are going to transport long distances, usually pack it carefully.

For product cleaning, wiping with a damp or soapy cloth or wiping with cleaners will be sufficient.

Do not be directly exposed to this restriction for the reasons of heavy, cold and humidity of the furniture.

Stay away from using your furniture for your purpose.

### LEILA WALL SHELF

# ASSEMBLY INSTRUCTIONS

















STEP 2: