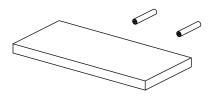

or 2 (two) to ensure the installation of this product is solid and secure. It can be installed in approximately 20 to 30 minutes.

If you buy more products, do not start the installation of the other product before the installation of the design is completed in order to avoid any complexity.

Never rub the products by rubbing. Carry 2 (two) people by lifting or removing the products.

If you are going to transport long distances, usually pack it carefully.

For product cleaning, wiping with a damp or soapy cloth or wiping with cleaners will be sufficient.

Do not be directly exposed to this restriction for the reasons of heavy, cold and humidity of the furniture.

Stay away from using your furniture for your purpose.

### LEILA WALL SHELF

# ASSEMBLY INSTRUCTIONS

















STEP 2: